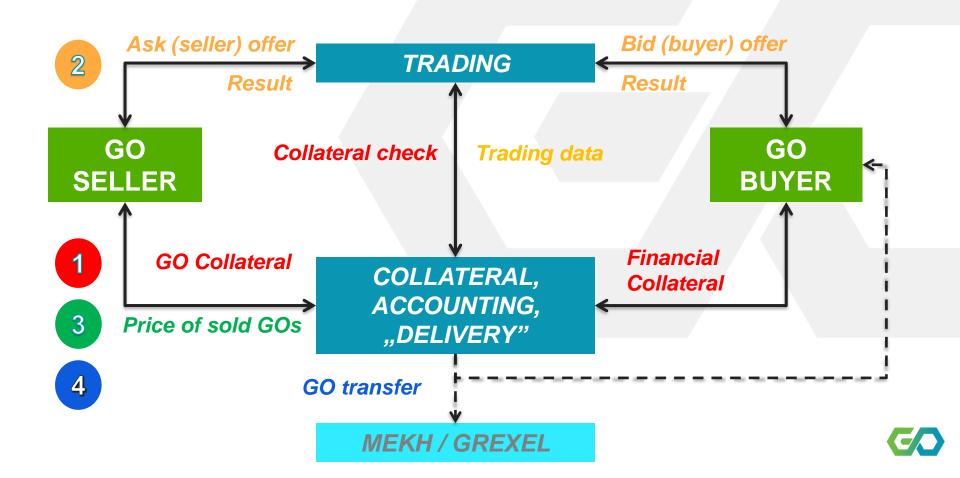

## Clearing and Settlement with multiple sellers

#### **Principles**

- ➤ Several days for EUR and GO Collaterals reception to allow international transactions (e.g. SEPA and other foreign exchange currency transactions, before the auction the deposited GOs will be published on a daily basis to the HUPX website)
- ▶ One day for Auction, where Order can be inserted into the Order Book to avoid GO price volatility and concentrate liquidity
- ▶ Quick Settlement of GOs via CMO.Grexel and AIB Hub (transfer or export) and EUR payments
- ► Invoicing for buyers is done during Settlement, sellers receive an invoice annex