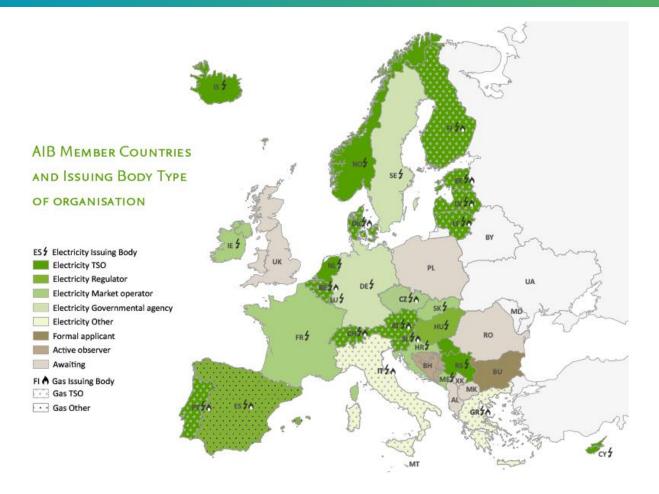

# Technical details regarding the HU GO registry

- Hungarian regulatory authority MEKH is the issuing body
- Registry is based on the GREXEL system
- HU GO registry is an AIB member
- Import and export is possible
   Import is charged 10 HUF / MWh
   Export is charged 5 HUF / MWh