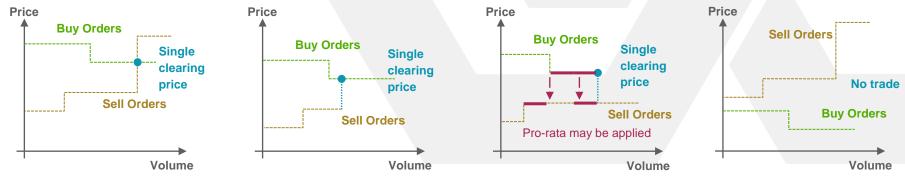

#### **Auction algorithm**

- 1. List all the possible Contracts (subproducts based on Order attributes)
- 2. Select the one with the highest traded volume (liquidity)
- 3. If multiple Contracts would result the same liquidity, select the one with the highest social welfare
- 4. Run single clearing price Auction algorithm, examples:

- 5. Refresh Order Book based on Auction algorithm results and Trades
- 6. Repeat 1-5. and run until there is buy or sell volume to be matched

|   | 1 | 1 |   |
|---|---|---|---|
| ľ |   |   | ١ |
|   |   |   |   |