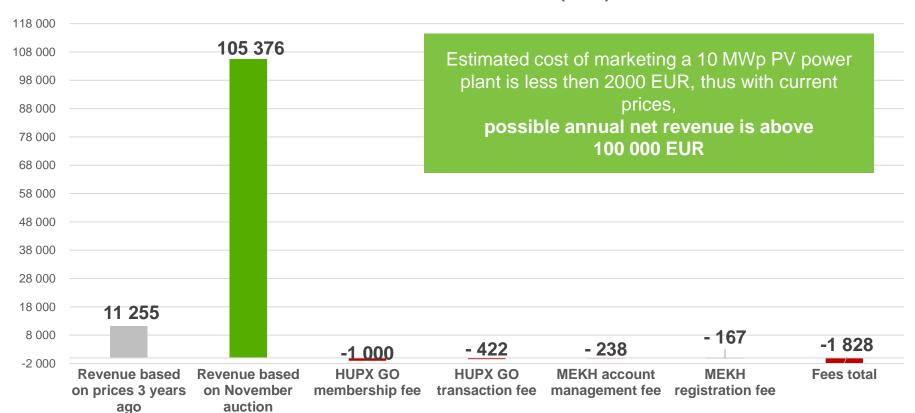

ncludes:**

- Power plant identity, place, country, technology, energy source, built-in power, date of commissioning
- Type of support
- Start and end of the production period
- ► Volume (1 GO = 1 MWh)
- Individual identification number

1 month of production Reg

**Registration after production** 

Transfer max. 12 months after the end of the production period





# **International market – high liquidity**







Since March 2022
it is possible to
trade the
Hungarian GOs
internationally





### **Experiences**

- ▶ 3-4 TWh/year Primary FiT GO
- Permanently increased price
- Huge overdemand for AIB GOs

■ AIB traded volumes

■ Buy side offered and traded volume ratio



Sell side offered and traded volume ratio

HUPX GO AIB VWAP price



GO MARKET

#### Revenue and cost elements (EUR)





# Technical details regarding the HU GO registry



- Hungarian regulatory authority MEKH is the issuing body
- Registry is based on the GREXEL system
- HU GO registry is an AIB member
- Import and export is possible
   Import is charged 10 HUF / MWh
   Export is charged 5 HUF / MWh

Currently, entering the market as foreign seller, it is necessary to import GOs and placing the volume as collateral but it is not necessary to export again if the offer is not met by eligible demand, it is possible to hold the GO on the technical account until next auctions.

For more information, contact us at <a href="mailto:membership@hupx.hu">membership@hupx.hu</a>!
We can assist you with providing a contact to the authority as well!





# Admission and trading – HUPX GO Market



#### 33 MEMBERS AND