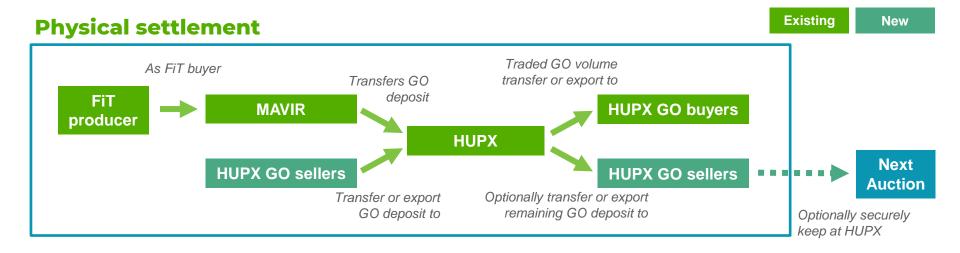

## Clearing and Settlement with multiple sellers

# **Phase II: Multiple Seller model**

Auction for Non-Primary Feed-in-Tariff GOs and Secondary GOs together with Primary FiT GOs

HUPX launched the multiple seller model on **20th September**, where members can buy and sell on the market under the same GO membership.

#### **Summary of Product List and Specification**

- ➤ 5 Order attributes: *Preference handling via* technology, production month, *commission date, country and* support type
- Available technologies: Biogas, Biomass, Geothermal, Hydro, Landfill gas, Solar, Waste, Wind and any other EECS compliant technology
- ► Available countries: Hungary and other AIB countries
- ▶ Seller side: Hungarian and other European power plants and GO traders besides MAVIR
- ▶ Clearing and settlement: Via HUPX technical GO account and HUPX bank account
- ► Guarantee system: Guaranteed delivery via Collaterals for buyers and sellers
- ► Auction frequency: *Monthly Auctions*
- ► Pricing mechanism: Single clearing price set by last winning buy Order