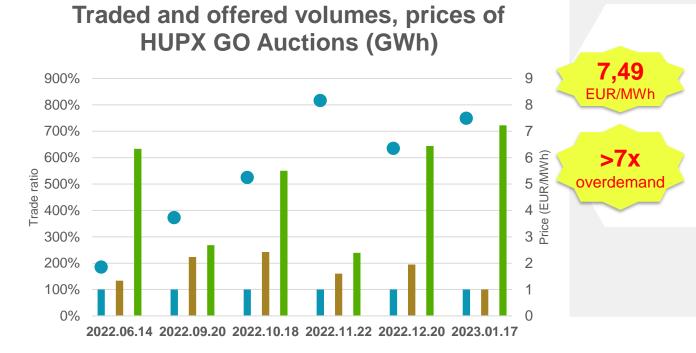

### **Experiences**

- ▶ 3-4 TWh/year Primary FiT GO
- Permanently increased price
- Huge overdemand for AIB GOs

■ AIB traded volumes

■ Buy side offered and traded volume ratio

Sell side offered and traded volume ratio

HUPX GO AIB VWAP price

GO MARKET