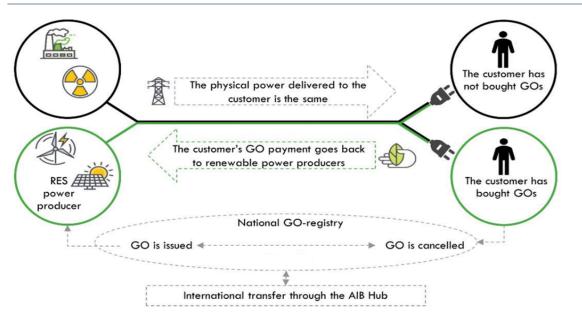

#### **GO (Guarantees of Origin)**

- Tradable certificate in Europe
- Certifies that the given volume of energy has been generated from renewable sources (electricity, gas and heat)

#### **Includes:**

- Power plant identity, place, country, technology, energy source, built-in power, date of commissioning
- Type of support
- Start and end of the production period
- ► Volume (1 GO = 1 MWh)
- Individual identification number