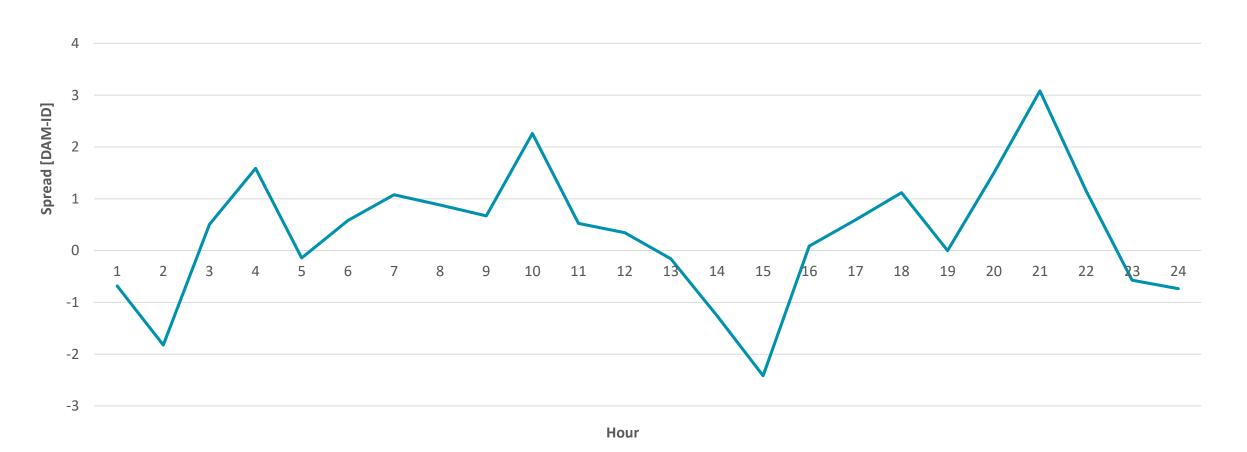

## The spread between DAM and IDM prices for the same hours 19.11.2019-12.03.2020.