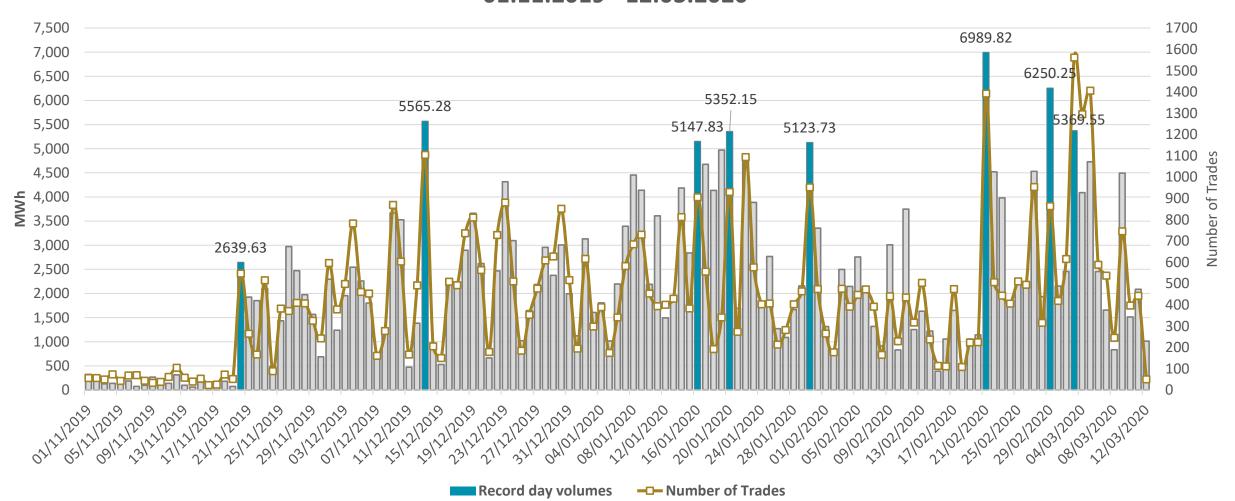

# HUPX INTRADAY MARKET

- THE OUTCOME OF XBID



## THE OUTCOME OF XBID



## **Summary:**

1. XBID project

2. Liqudity and volumes transformation

3. Members, fees and admission



## MILESTONES



2012

Sep

CZ-SK-HU

MC

**GoLive** 

Nov

**GoLive** 

2016 March

**HUPX IDM** 

2019 Nov

> **XBID GoLive**

2010 Jul

**HUPX DAM** 

2014

4M MC

### XBID DEVELOPMENTS



## **HUPX joined XBID in Nov 2019**

- ✓ HUPX IDM reached significant liquidity
- ✓ Number of HUPX IDM members increased
- ✓ Record-breaking volumes



### INTRADAY VOLUMES AS OF XBID





#### XBID RECORDS



## Record Days on HUPX IDM 01.11.2019 - 12.03.2020



## **IDM MONTHLY VOLUMES SINCE 2019**



## Volumes on HUPX IDM 01.01.2019-12.03.2020.



# THE DISTRIBUTION OF TRADING ACTIVITIES WITHIN THE DAY



## Number of trades during the day 19.11.2019-12.03.2020.



# THE DISTRIBUTION OF TRADING ACTIVITIES WITHIN THE DAY



## Traded volume during the day 19.11.2019-12.03.2020.



■ Traded volume by execution time



## The spread between DAM and IDM prices for the same hours 19.11.2019-12.03.2020.



## IDM SUMMARY - 2018 - 2019 - 2020



|                               | 2018           | 2019           | until 12.03.2020 |
|-------------------------------|----------------|----------------|------------------|
| Total traded volume           | 55.09 GWh      | 155.79 GWh     | 187.26 GWh       |
| Total traded OTC volume       | 14.41 GWh