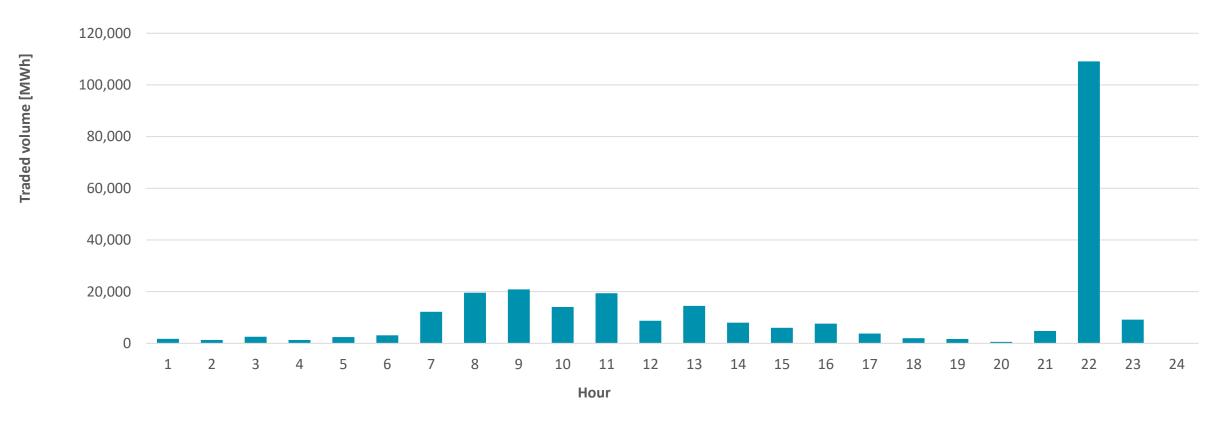

# THE DISTRIBUTION OF TRADING ACTIVITIES WITHIN THE DAY

## Traded volume during the day 19.11.2019-12.03.2020.

■ Traded volume by execution time