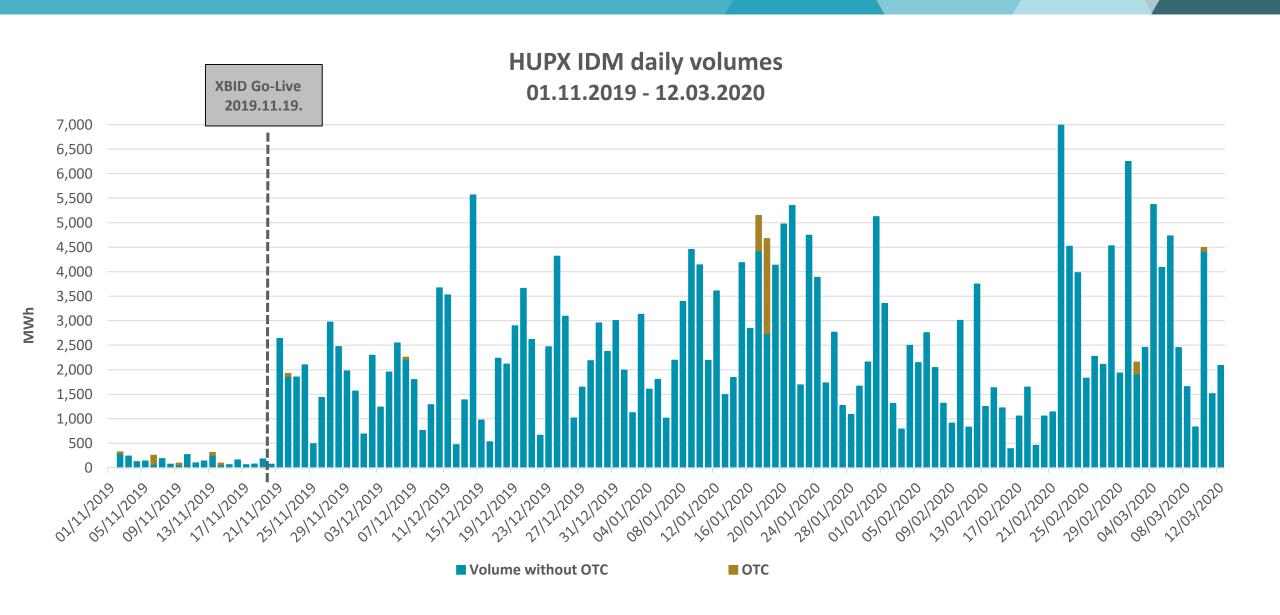

### INTRADAY VOLUMES AS OF XBID

## **IDM MONTHLY VOLUMES SINCE 2019**

## Volumes on HUPX IDM 01.01.2019-12.03.2020.