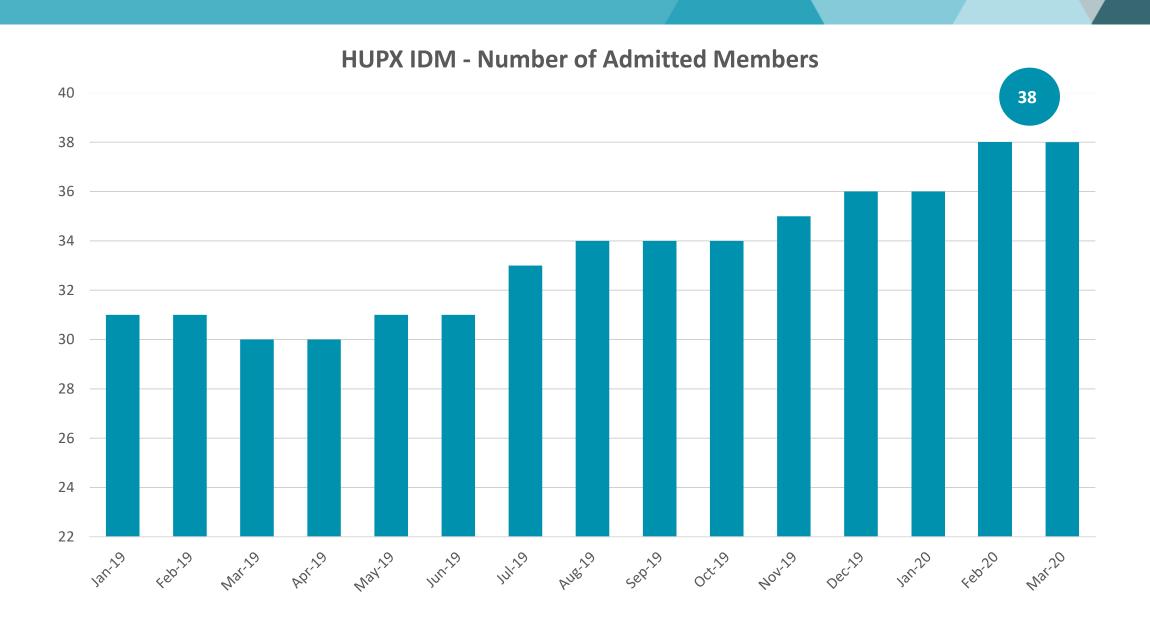

2020



|                               | 2018           | 2019           | until 12.03.2020 |
|-------------------------------|----------------|----------------|------------------|
| Total traded volume           | 55.09 GWh      | 155.79 GWh     | 187.26 GWh       |
| Total traded OTC volume       | 14.41 GWh      | 21.21 GWh      | 2.98 GWh         |
| Highest daily traded volume   | 0.80 GWh       | 5.57 GWh       | 6.99 GWh         |
| Highest monthly traded volume | 7.69 GWh       | 69.46 GWh      | 92.78 GWh        |
| Lowest trade price            | -2.00 EUR/MWh  | -18.30 EUR/MWh | -0.25 EUR/MWh    |
| Highest trade price           | 130.00 EUR/MWh | 160.00 EUR/MWh | 239.97 EUR/MWh   |

For more information, please check **HUPX IDM Annual report** 

## INCREASE IN IDM MEMBERS





### 38 MEMBERS ON IDM























































































## **HUPX IDM price list:**

✓ Entrance fee: free of charge

✓ No annual fee: free of charge

**> System fee:** 8.000 €\*

➤ Transaction fee: 0.10 €/MWh

\* Includes 2 deafult users for DBAG M7

### HOW TO BECOME IDM MEMBER



#### **PRECONDITIONS**

#### For DAM members:

- Delivery of few admission forms:
  - > D03
  - > D04c
  - > C01
  - Personal data declaration form
- Extension of ECC membership to HUPX IDM
- ✓ No Trader's exam for existing traders



Contact: membership@hupx.hu

#### **PROCESS**

- 1 Submission of the documents
- ✓ Forms

#### 2 Check & Approval

- ✓ Documents are checked by HUPX
- ✓ Approval from ECC for IDM
- ✓ Approval as IDM Member of HUPX

#### 3 Admis