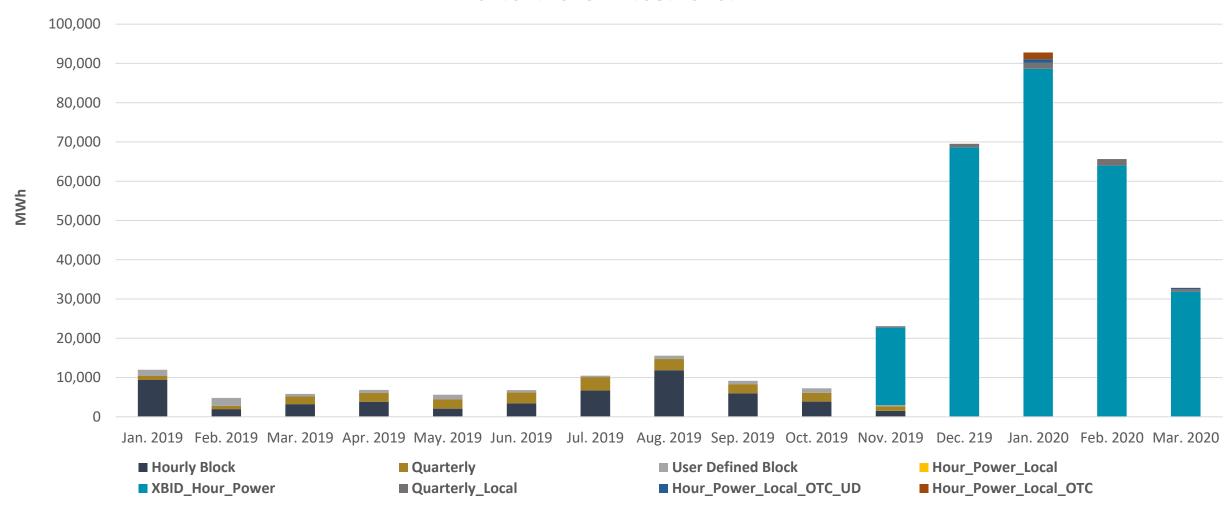

## **IDM MONTHLY VOLUMES SINCE 2019**

## Volumes on HUPX IDM 01.01.2019-12.03.2020.