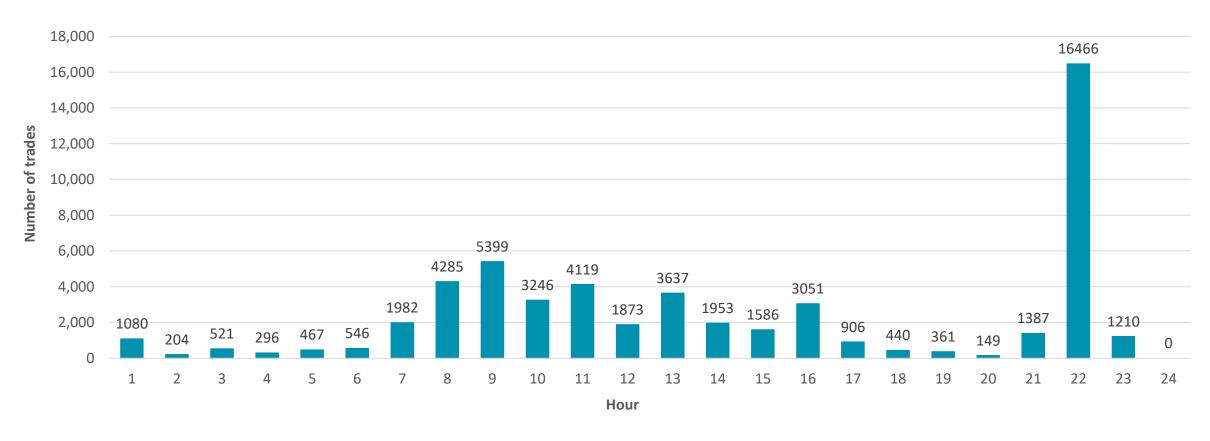

# THE DISTRIBUTION OF TRADING ACTIVITIES WITHIN THE DAY

## Number of trades during the day 19.11.2019-12.03.2020.